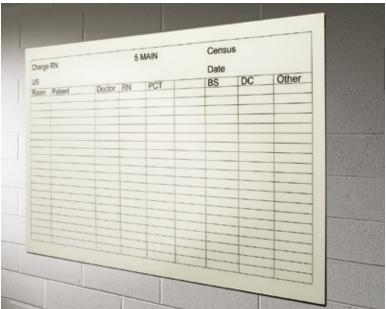

## Frameless Glass Marker Boards for Healthcare Applications

- > Custom Sizes and Colors Frameless Glass Marker Boards can be created in a variety of custom sizes and colors for almost any Healthcare Application.
- > Tempered Glass Glass Marker Boards are tempered glass; 25" thick and can be magnetic, opaque or translucent, and with or without Radius corners.
- > Custom Graphics and Logos Custom graphics and logos that will not fade or scratch can also be added. Background colors can even match paint sample colors from almost any source.
- > Mounting Multiple mounting options are available for most versions including laminated glass: framed, concealed brackets, various standoff versions, direct adhesive and desking and panel system mount.
- > Applications For classrooms, conference rooms, private offices, nurses' stations, patient rooms, desking and panel systems and anywhere a writing surface is needed.