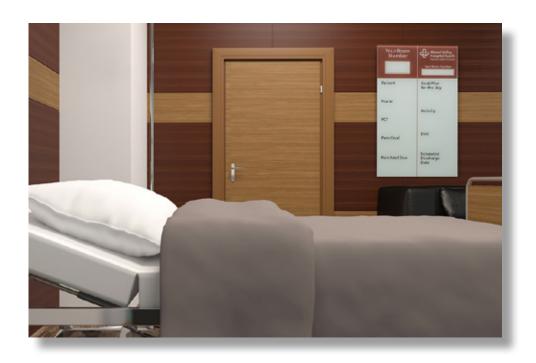

## Frameless Glass Marker Boards for Healthcare Applications

- > Custom Sizes and Colors Frameless Glass Marker Boards can be created in a variety of custom sizes and colors for almost any Healthcare Application.
- > Tempered Glass Glass Marker Boards are tempered glass; 25" thick and can be magnetic, opaque or translucent, and with or without Radius corners.
- > Custom Graphics and Logos Custom graphics and logos that will not fade or scratch can also be added. Background colors can even match paint sample colors from almost any source.
- > Mounting Multiple mounting options are available for most versions including laminated glass: framed, concealed brackets, various standoff versions, direct adhesive and desking and panel system mount.
- > Applications For classrooms, conference rooms, private offices, nurses' stations, patient rooms, desking and panel systems and anywhere a writing surface is needed.