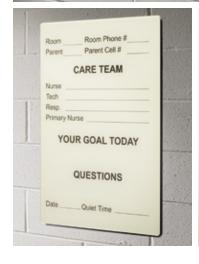

## Frameless Glass Marker Boards for Healthcare Applications

- > Custom Sizes and Colors Frameless Glass Marker Boards can be created in a variety of custom sizes and colors for almost any Healthcare Application.
- > Tempered Glass Glass Marker Boards are tempered glass; 25" thick and can be magnetic, opaque or translucent, and with or without Radius corners.
- > Custom Graphics and Logos Custom graphics and logos that will not fade or scratch can also be added. Background colors can even match paint sample colors from almost any source.
- > Mounting Multiple mounting options are available for most versions including laminated glass: framed, concealed brackets, various standoff versions, direct adhesive and desking and panel system mount.
- > Applications For classrooms, conference rooms, private offices, nurses' stations, patient rooms, desking and panel systems and anywhere a writing surface is needed.