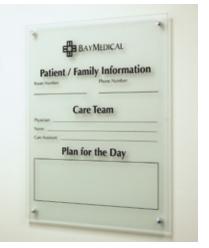

## Frameless Glass Marker Boards for Healthcare Applications

- > Custom Sizes and Colors Frameless Glass Marker Boards can be created in a variety of custom sizes and colors for almost any Healthcare Application.
- > Tempered Glass Glass Marker Boards are tempered glass; 25" thick and can be magnetic, opaque or translucent, and with or without Radius corners.
- > Custom Graphics and Logos Custom graphics and logos that will not fade or scratch can also be added. Background colors can even match paint sample colors from almost any source.
- > Mounting Multiple mounting options are available for most versions including laminated glass: framed, concealed brackets, various standoff versions, direct adhesive and desking and panel system mount.
- > Applications For classrooms, conference rooms, private offices, nurses' stations, patient rooms, desking and panel systems and anywhere a writing surface is needed.