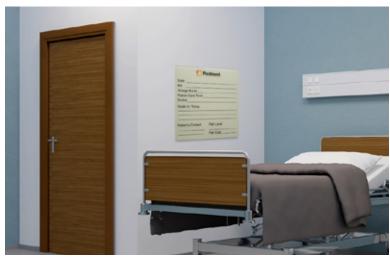

## Frameless Glass Marker Boards for Healthcare Applications

- > Custom Sizes and Colors Frameless Glass Marker Boards can be created in a variety of custom sizes and colors for almost any Healthcare Application.
- > Tempered Glass Glass Marker Boards are tempered glass; 25" thick and can be magnetic, opaque or translucent, and with or without Radius corners.
- > Custom Graphics and Logos Custom graphics and logos that will not fade or scratch can also be added. Background colors can even match paint sample colors from almost any source.
- > Mounting Multiple mounting options are available for most versions including laminated glass: framed, concealed brackets, various standoff versions, direct adhesive and desking and panel system mount.
- > Applications For classrooms, conference rooms, private offices, nurses' stations, patient rooms, desking and panel systems and anywhere a writing surface is needed.